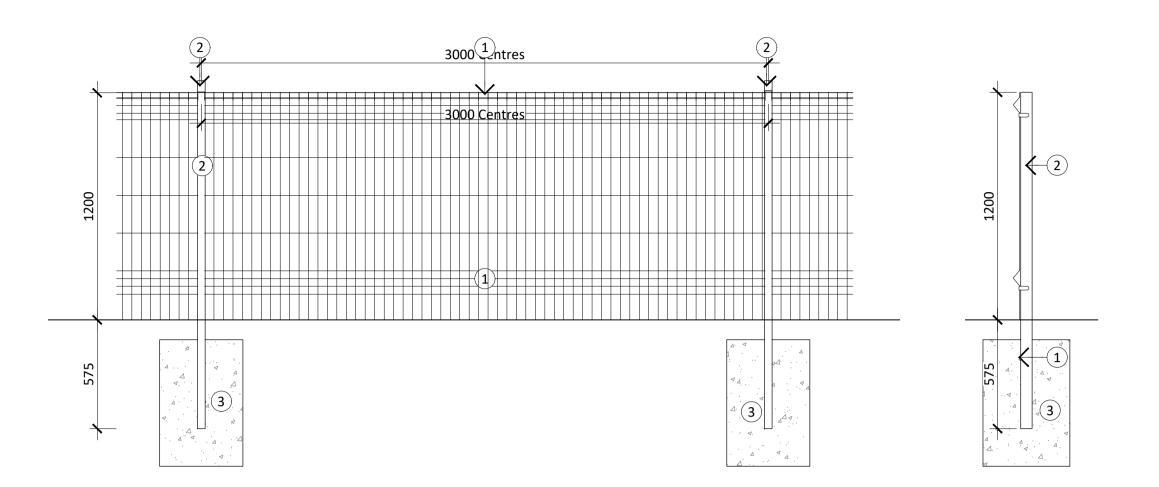

## **LEGEND:**

- 1. Paladin Weldmesh fencing. 1200mm high. Powder coated finish, colour TBC
- 2. Weldmesh fence post at 3000mm centres. Powder coated finish, colour TBC
- 3. Concrete foundations, to Engineer's specification.

Note: Contractor shall provide details with a 2m high & 1m wide gate for both locations.

1.2m HIGH PALADIN WELDMESH FENCE
Typical Detail

Scale 1:20