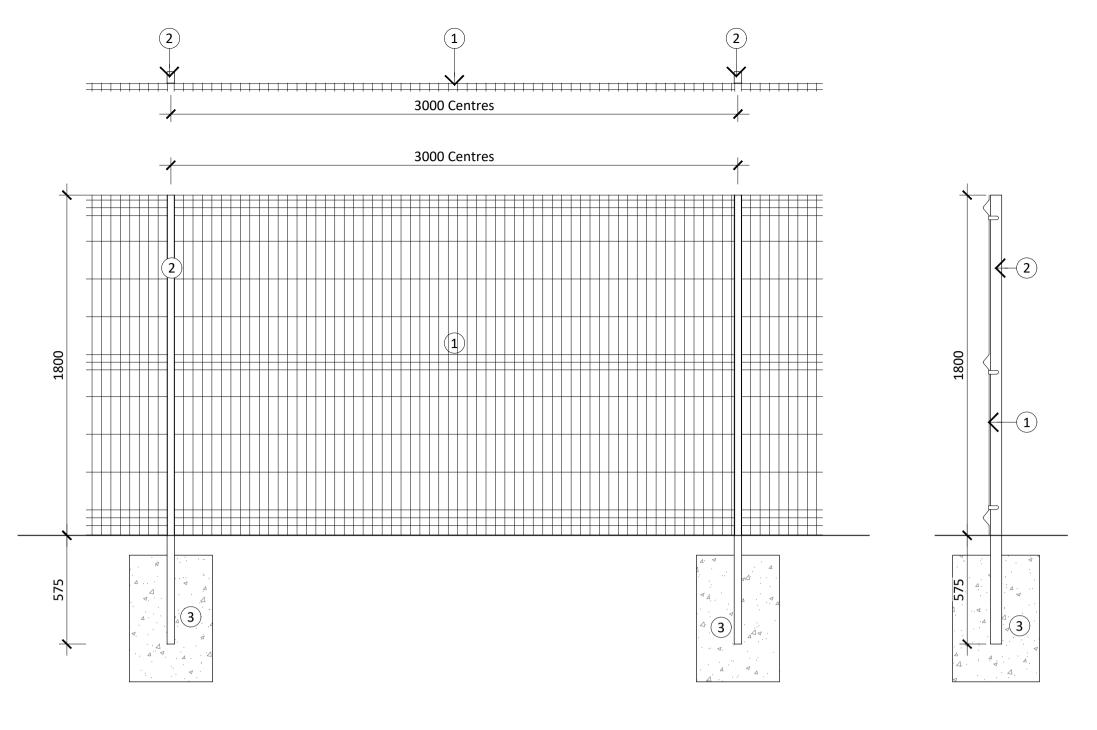

## **LEGEND:**

- 1. Paladin Weldmesh fencing. 1800mm high. Powder coated
- 2. Weldmesh fence post at 3000mm centres. Powder coated finish, colour TBC
- 3. Concrete foundations, to Engineer's specification.

01 1.8m HIGH PALADIN WELDMESH FENCE
Plan and Section

Scale 1:20

**LEGEND:** 1. 50 x 8mm flat bar. 2. 12 x 25mm vertical slot. 3. 50 x 10mm flat bar frame.

- 4. Ø12 hole insert.
- 5. SHS50x50x3mm post with black plastic cap on top.
- 6. Concrete foundation to manufacturer's requirements.